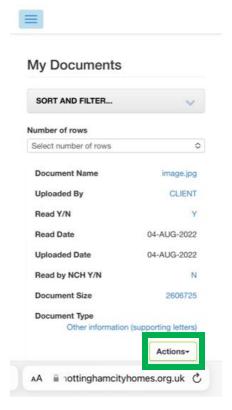

**Step 3:** On this page you will see your uploaded document(s). Click the 'Actions' drop-down menu. Here you can choose to view or download your document.

If you have uploaded your document in error, you can delete this. Click on 'View Document Details'.