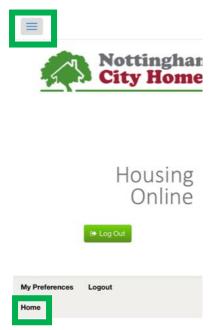

## Viewing your uploaded documents

You can view the documents you have uploaded.

**Step 1:** To do this, first click on the 'Hamburger' button at the top of the page and then click 'Home' to return back to the 'My Summary' home page.