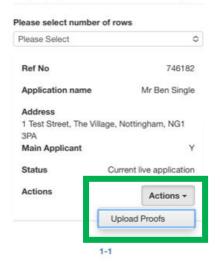

**Step 2:** On the 'My Applications Summary' page you will see your current live accepted application. Click the 'Actions' button to reveal a drop-down menu. Click on 'Upload Proofs'