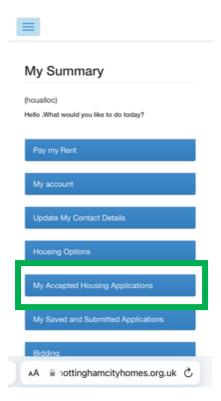

The screenshots for this guide have been taken from an iPhone. Although displays may slightly vary on other devices, the steps to follow remain the same.

**Step 1:** After logging in through Housing Online, click the 'My Accepted Housing Applications' button